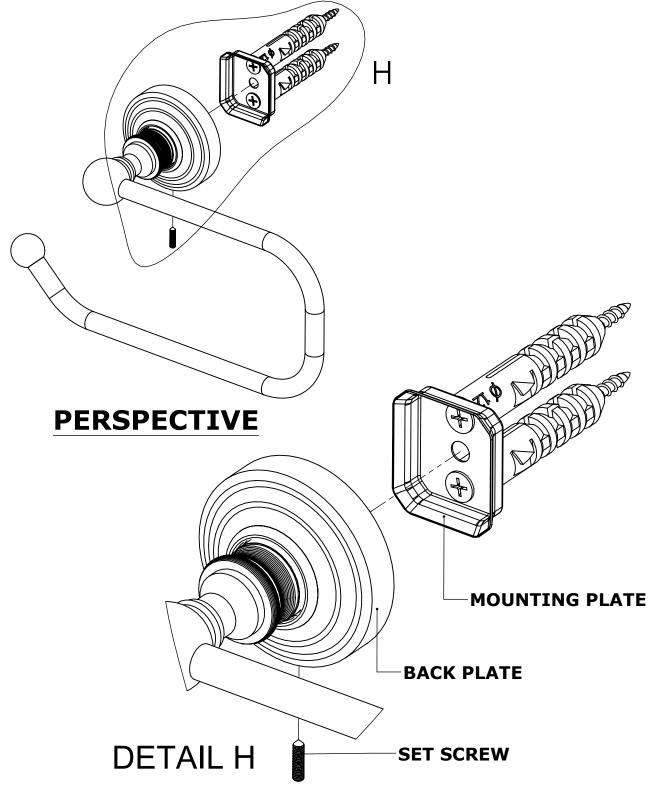

## **INSTALLATION INSTRUCTIONS**

Step 2: Attach Bracket to Mounting Plate.

Place bracket on mounting plate and secure by tightening set screw as shown below.