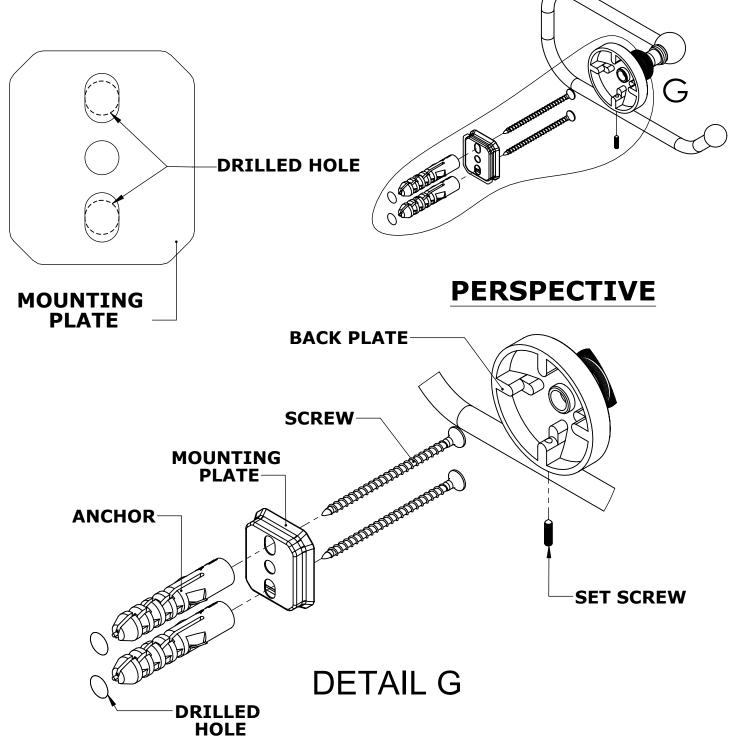

## **Step 1:** Drill holes in Wall for screw anchors and attach Mounting Plate to Wall

Determine your desired location for installation and make a mark for the location of the mounting plate. Remove mounting plate from backplate by loosening set screw in backplate as pictured below. Place center hole of mounting plate over mark made above. Make 2 marks where mounting screws will be placed as shown below. Drill hole at each of the marks. (You may substitute other style mounting anchors or screws if desired). Place anchors into the holes made. Place mounting plate over holes and secure to mounting surface using screws as shown below.